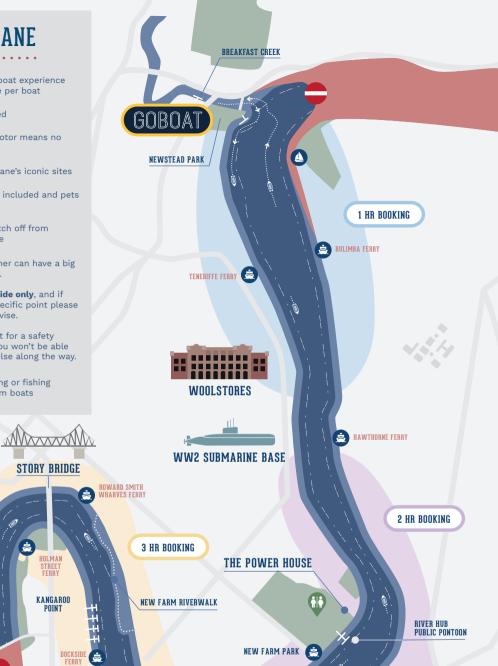

## **GOBOAT BRISBANE**

Brisbane's best picnic boat experience with up to eight people per boat

No boat licence required

Eco-friendly electric motor means no fumes and no noise

Sail past some of Brisbane's iconic sites

All safety equipment is included and pets are welcome

Sit back, relax and switch off from the stresses of daily life

PLEASE NOTE: Tides and weather can have a big impact on how far you can sail.

The times on this map are a guide only, and if you are planning to sail to a specific point please contact us so our team can advise.

All passengers must be present for a safety briefing before departure, so you won't be able to pick up or drop off anyone else along the way.

RIVERSIDE FERRY

BRISBANE BOTANIC GARDENS

STAMFORD PLAZA

No swimming or fishing allowed from boats

**STORY BRIDGE** 

HOLMAN

STREE1

KANGAROO

POINT

PINK MANSION

**MOWBRAY PARK**